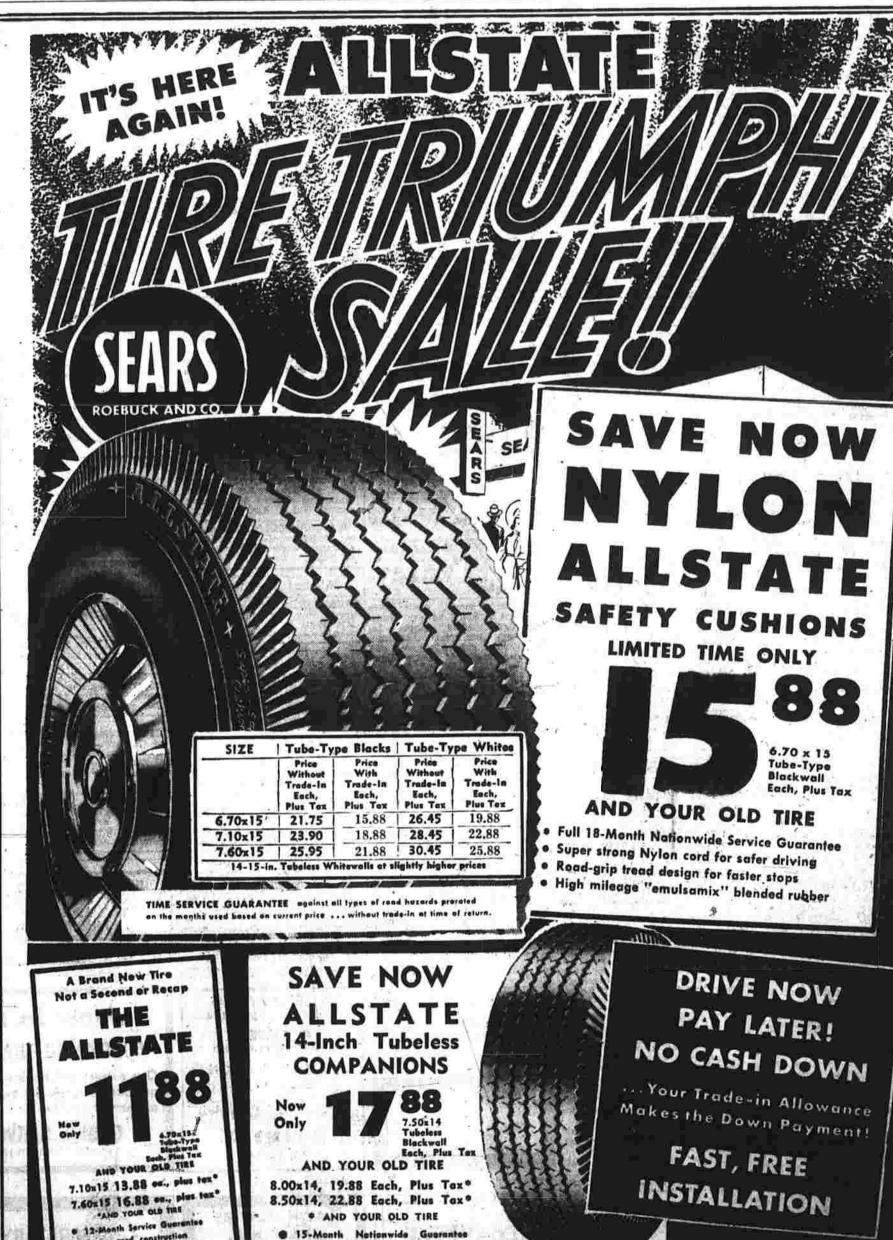

Sears has the bes

Rotary Power Mower

Only ...... 37.88

Cutting heights adjust three ways from 1 % to 2 % inches. 2-HP 4-cycle engine with recall starter. Speed control

Craftsman 24-Inch

Rotary Power Mower

Only..... 59.88 Powered by 314-HP Croftsman engine with recoil starter. Has controls on handle, adjusts to 5 cutting heights.

College on Saturday and Sunday. Everett Cyr.

· DOUBLE ·

UNITED STAMPS

CALIFORNIA

GET ALL THESE FEATURES

★THROTTLE CONTROL

puts mower's power at your fingertips

21/2-HP, 4-CYCLE ENGINE gives plenty of power for sure cutting

A TERRIFIC VALUE

Seldom will you find all these top quality features in a mower at this price. You can adjust cutting

heights three ways, from 1% to. 2% inches. 14-

gauge steel housing designed for front and side

Manchester Shopping Parkade Phone MI 3-1581 STORE HOURS: Tues., Sat.—10 a.m. to 6 p.m. Thurs., Eri.—10 a.m. to 9 p.m.

AT THIS PRICE

BIG 23-INCH BLADE

takes less effort, starts faster

RECOIL STARTER

"Satisfaction guaranteed or your money back" SEA

cuts wide, clean swath for faster jobs

**WEDNESDAYS** 

ry of Manchester will address the

Buckland School PTA tonight at 8

Hollywood Over Teiler Commed
Fits over average toilet
bowl. Sturdily constructed. Easily cleaned.