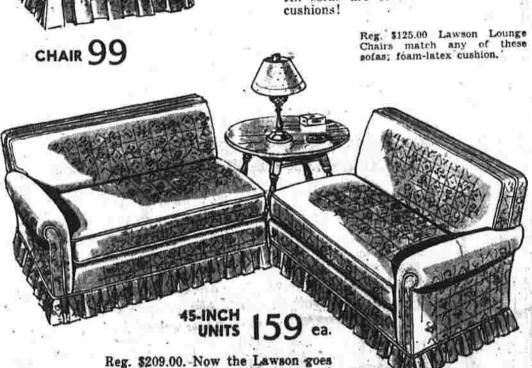

7 38,51 600 36.40 39.74 56.47

OK DIAL THE MONEY NUMBER Preferred Finance Co., Inc. 983 Main St., Manchester Loans From \$25 to \$600

935 MAIN STREET - OPEN 9 A.M. TO 5:30 P.M. - THURSDAY AND FRIDAY EVENINGS TO 9 - CLOSED MONDAYS - PHONE MI 3-5171

The Versatile Lawson adapts itself

to varying periods as fashion

prints and homespuns to grace

What size sofa do you need? LAWSONS fit any situation

.. go easy on your budget at these prices!









Reg. \$235.00. Here's the original, full size Lawson, You can have it with two or three foam-latex cushions.

EASY TERMS As little as 10% down; up to 2 years to pay for home furnishings

Reg. \$255.00 Jumbo size, designed to fit the long wall in most living rooms; offers more seating. All sofas are covered to order; have foam-latex cushions!



round corners to save you space! Right or left hand units, \$159 each.



Reg. \$209.00. Love Seat size for the tiny room, or, to use in pairs, or in addition to a sofa in large rooms.

OF MANCHESTER

A loan of \$100.00 costs \$20.40 when promptly repaid in 12 consecutive

**Need money** now to buy a boat?

See your convenient Connecticut Bank and Trust Company office now! If you yen for a yacht, or merely yearn to sit in the stern of a snappy little outboard or sailboat of your very own, you don't have to let lack of ready cash keep you and your family away from the fun and re-

Simply borrow the money you'll need from your nearest CB&T office. A Connecticut Bank and Trust Company loan can be arranged promptly, with payments spread over as much as two years, if you wish.

Life insurance